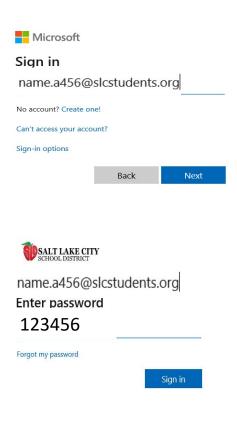

## How to login to ST Math from Home

Students can access ST Math from **HOME** by going to:

https://myapps.microsoft.com

ID: student email (first name. Last name initial and last three numbers of student ID@slcstudents.org)
Password: Student ID