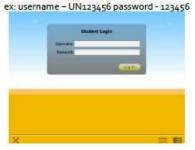

## How to Login to ST Math without using Single Sign-on

 From the welcome screen, instruct students to click/tap on JiJi.

Have students click/tap on the faded text-login button in the lower right corner of the screen. This will toggle ST Math into text-login mode.

 Instruct students to type their Username and Password into the boxes provided, then click/tap the Login button.

> Usernames: Student initials and 6 digit ID Password: 6 digit ID

| School | activation | cod    | Δ            | ic |
|--------|------------|--------|--------------|----|
| SCHOOL | acuvanon   | (.001) | $\leftarrow$ | ı٠ |